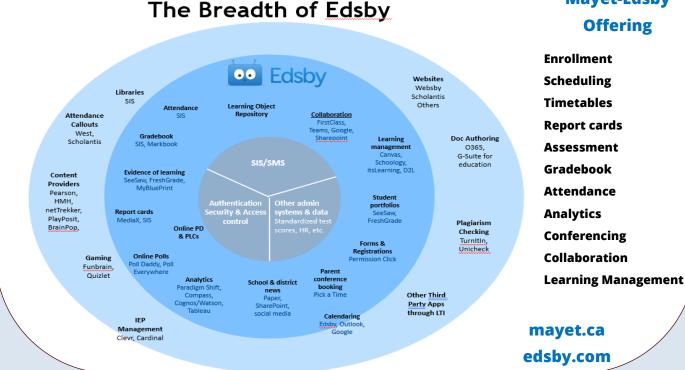

## Mayet collaborates with Edsby to offer comprehensive digital data and learning platform.

The Mayet Student Information System has been serving Manitoba schools and school divisions since the fall of 1998. Mayet is the nucleus of student data management activities in some of Manitoba's largest school divisions, independent schools and first nation education authorities.

The value of student data to our clients has been enhanced over the years by providing integration to third-party educational products that serve students, teachers, administrators and parents. Mayet has been working closely with Edsby to deliver a seamless integration of our products. The Mayet-Edsby integration provides our client's stakeholders the ability to take responsibility for their learning and provides a framework for shared accountability and success.

Edsby has evolved into the pre-eminent communication platform in the K-12 marketplace. It uses a social media metaphor to enable teachers, students and parents to engage in using interactive state of the art tools.

## **Mayet-Edsby** Offering